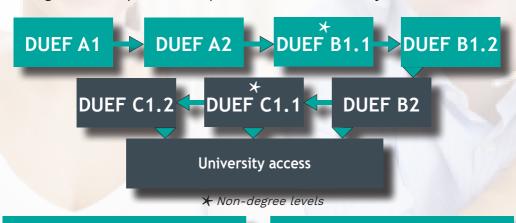

# **Objectives:**

The DUEF is a diploma recognized by the University of Tours and 25 other French universities. It validates a level A1, A2, B1, B2 and C1 on the Common European Framework of Reference for Languages. The DUEF B2 or C1 allows international students who would like to pursue university studies in Tours to enroll in Bachelor's and Master's degrees after their language training.

Validation of diplomas DUEF B2 and DUEF C1 option 'University Studies' allow students to apply in a department of the University of Tours, subject to fulfilling the admission conditions imposed by the degree of their choice.