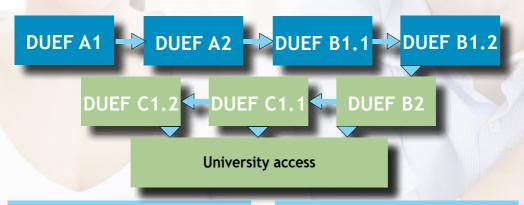

## **Objectives**

The DUEF is a diploma recognized by the University of Tours and 25 other French universities. It validates a level A1, A2, B1, B2 and C1 on the Common European Framework of Reference for Languages. The DUEF B2 or C1 allows international students who would like to pursue university studies in Tours to enroll in Bachelor's and Master's degrees after their language training.

# The DUEF B2 and the DUEF C1 offer two options:

- -Option 'University studies': this option prepares the student for university studies and is dedicated to those students who have a project to enroll in university studies in Tours. Students have the opportunity to choose faculty courses according to their project.
- -Option 'Culture and Society': this option welcomes students who do not intend to enroll at the university and emphasizes French and Francophone cultures.

The diplomas DUEF B2 and DUEF C1 option 'University Studies' allow students who have done pre-admission in a department of the University of Tours to enroll directly in that department once they have obtained their diploma.